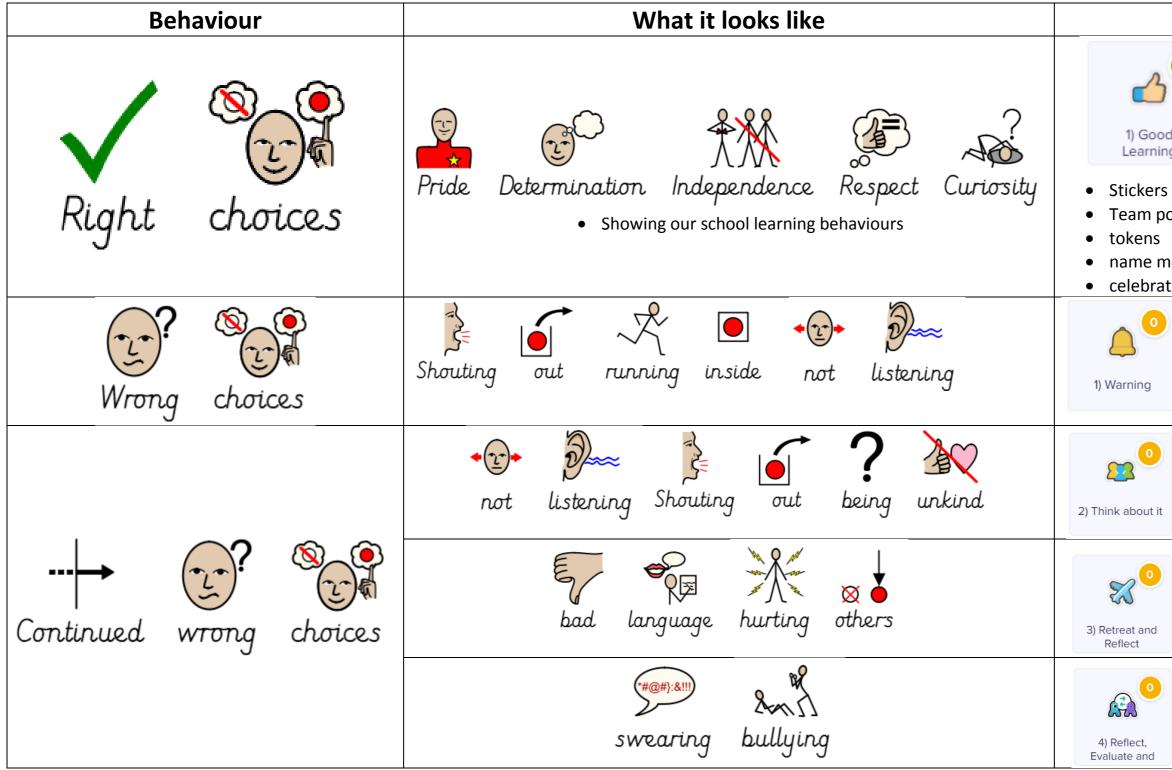

| Consequence                                                                                                                                                                           |                                                                     |                          |
|---------------------------------------------------------------------------------------------------------------------------------------------------------------------------------------|---------------------------------------------------------------------|--------------------------|
| 1                                                                                                                                                                                     | 2                                                                   | <mark>ه ا</mark>         |
| od<br>ng                                                                                                                                                                              | 2) Great<br>Learning                                                | 3) Excellent<br>Learning |
| s<br>points                                                                                                                                                                           |                                                                     |                          |
| noved to rainbow<br>ation assembly                                                                                                                                                    |                                                                     |                          |
| <ul> <li>Verbal warning given.</li> <li>Reminded of expectations</li> <li>Asked to apologise</li> <li>Name moved to cloud</li> </ul>                                                  |                                                                     |                          |
| t                                                                                                                                                                                     | <ul> <li>Miss 5 minutes</li> <li>Discuss with classifier</li> </ul> |                          |
| <ul> <li>Miss 15 minutes of lunch/play.</li> <li>Teacher to tell parents/carers.</li> <li>Reflect with Ms Battle or Mrs</li> <li>Wilkins</li> <li>Talk about how to fix it</li> </ul> |                                                                     |                          |
| <ul> <li>Miss 30 minutes lunch.</li> <li>Mrs Force to contact parents.</li> </ul>                                                                                                     |                                                                     |                          |