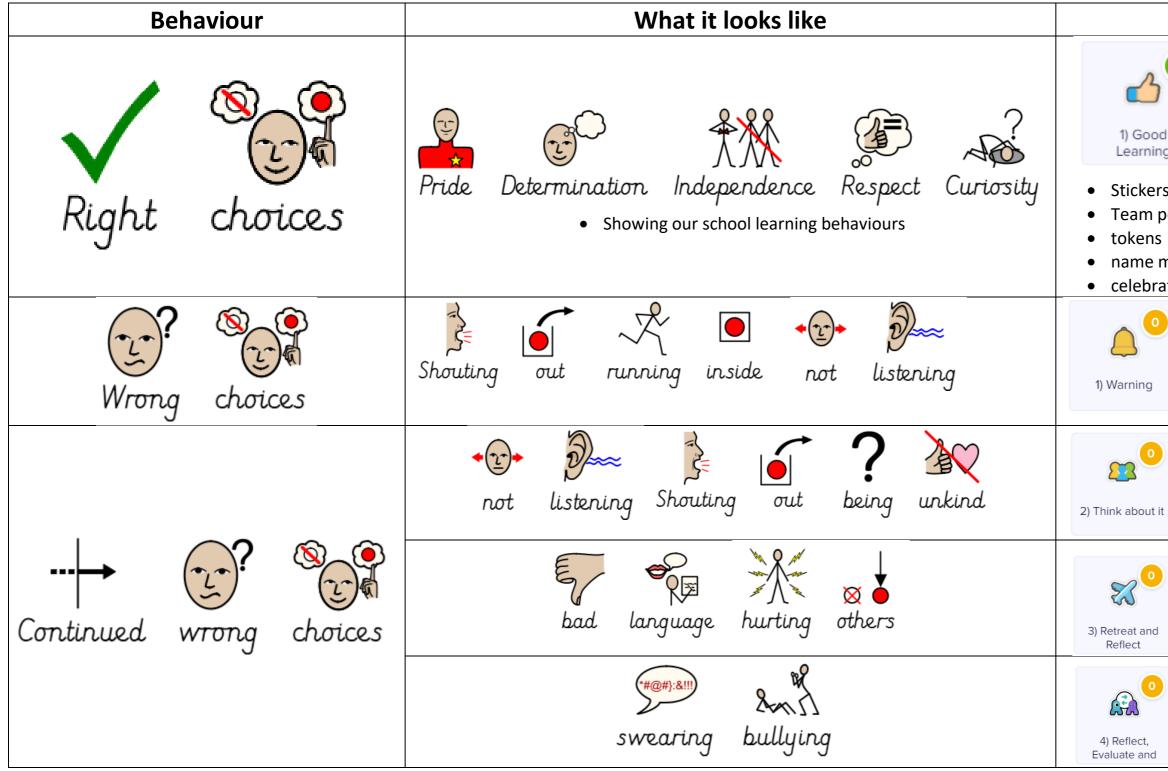

| Consequence                                                                                                                                                  |                                                                                                                                                                              |                          |
|--------------------------------------------------------------------------------------------------------------------------------------------------------------|------------------------------------------------------------------------------------------------------------------------------------------------------------------------------|--------------------------|
| 1                                                                                                                                                            | 2                                                                                                                                                                            | <mark>ه ا</mark>         |
| d<br>ng                                                                                                                                                      | 2) Great<br>Learning                                                                                                                                                         | 3) Excellent<br>Learning |
| rs<br>points<br>s<br>moved to rainbow                                                                                                                        |                                                                                                                                                                              |                          |
| <ul> <li>ation assembly</li> <li>Verbal warning given.</li> <li>Reminded of expectations</li> <li>Asked to apologise</li> <li>Name moved to cloud</li> </ul> |                                                                                                                                                                              |                          |
| <ul> <li>Miss 5 minutes of playtime.</li> <li>Discuss with class teacher.</li> </ul>                                                                         |                                                                                                                                                                              |                          |
| •                                                                                                                                                            | <ul> <li>Miss 15 minutes of lunch/play.</li> <li>Teacher to tell parents/carers.</li> <li>Reflect with Ms Battle or Mrs Wilkins</li> <li>Talk about how to fix it</li> </ul> |                          |
| <ul> <li>Miss 30 minutes lunch.</li> <li>Mrs Force to contact parents.</li> </ul>                                                                            |                                                                                                                                                                              |                          |